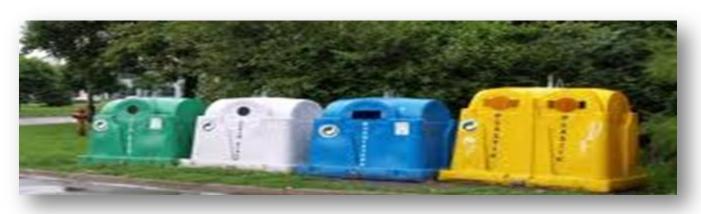

### Recycling

To help our planet we can recycle litter. There are special bins for rubbish we can recycle. They are green, blue, white and yellow.

Into the green bin we put coloured glass.

Into the yellow bin we put plastic and metal.

# Into the blue bin we put paper.

Into the white bin we put colourless glass.